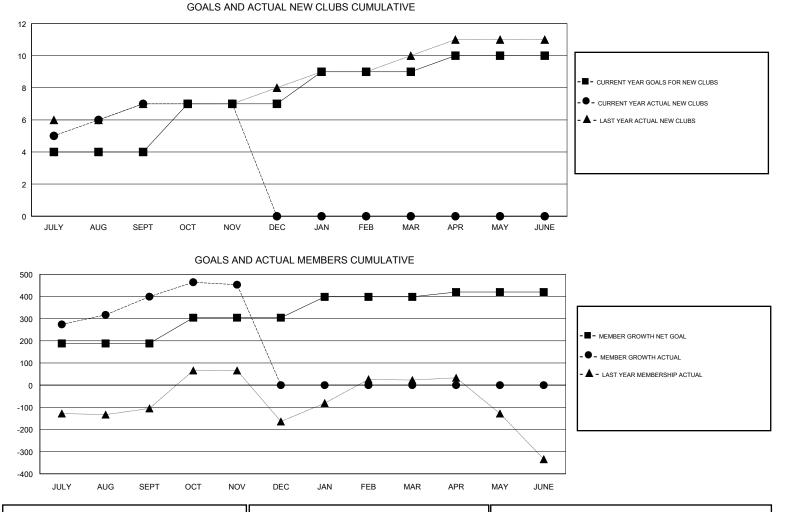

## GMT: N S SANKAR

| GMT: N S SANK | KAR           |             | LOCAT         | INDIA                            |                           |                         | GMT CA                                             |
|---------------|---------------|-------------|---------------|----------------------------------|---------------------------|-------------------------|----------------------------------------------------|
|               | Clut          | DS          |               | Members<br>RESULTS FOR 2018-2019 |                           |                         |                                                    |
|               | RESULTS FOR   | R 2018-2019 |               |                                  |                           |                         |                                                    |
| QUARTER       | NEW CLUB GOAL | NEW CLUBS   | DROPPED CLUBS | QUARTER                          | MEMBER GROWTH NET<br>GOAL | MEMBER GROWTH<br>ACTUAL | DROPPED<br>MEMBERS ACTUAL<br>(including transfers) |
| JULY/AUG/SEPT | 4             | 7           | 2             | JULY/AUG/SEPT                    | 188                       | 528                     | 110                                                |
| OCT/NOV/DEC   | 3             | 0           | 0             | OCT/NOV/DEC                      | 116                       | 111                     | 56                                                 |
| JAN/FEB/MAR   | 2             | 0           | 0             | JAN/FEB/MAR                      | 94                        | 0                       | 0                                                  |
| APR/MAY/JUNE  | 1             | 0           | 0             | APR/MAY/JUNE                     | 22                        | 0                       | 0                                                  |